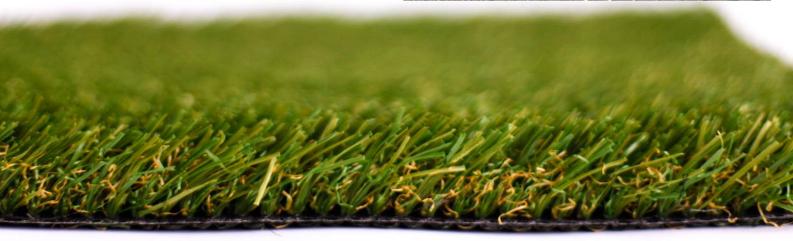

## **HIGHLAND 60**

Face Weight: 60 oz Total Weight: 88 oz Pile Height: 1.125" Yarn: Monofilament Polyethylene S Blade Technology Yarn Color: Lime & Forest Green Thatch: Brown - Texturize PE Thatch Color: Brown Backing: Woven Polyethylene Coating: Double Fabric PU glue Machine Gauge: 3/8" Stitch: 19 /10cm Infill: recommended Infill Ratio: 1-2 lbs per sq/ft Drain Rate: 30" per hour Full Roll: 15 x 100' Warranty: 10 years Flammability Test: Pass Lead Test: Pass Solar Status: UV resistant **Turf Temp Rating:** - 15% Softness Rating: 2 of 5 (high density / high traffic) Visual Rating: 5 of 5 Intended Use: Pet applications - high traffic.