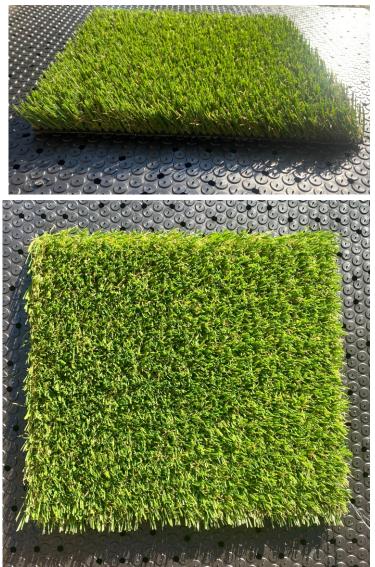

## **HIGHLAND 60**

Face Weight: 60 oz Total Weight: 88 oz Pile Height: 1.125" Yarn: Monofilament Polyethylene S Blade Technology Yarn Color: Lime & Forest Green Thatch: Brown - Texturize PE Thatch Color: Brown Backing: Woven Polyethylene Coating: Double Fabric PU glue Machine Gauge: 3/8" Stitch: 19 /10cm Infill: recommended Infill Ratio: 1-2 lbs per sq/ft Drain Rate: 30" per hour Full Roll: 15 x 100' Warranty: 10 years Flammability Test: Pass Lead Test: Pass Solar Status: UV resistant **Turf Temp Rating:** - 15% Softness Rating: 2 of 5 (high density / high traffic) Visual Rating: 5 of 5 Intended Use: Pet applications - high traffic.